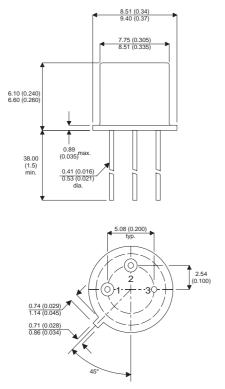

Dimensions in mm (inches).

CV7440L-O

Bipolar NPN Device in a Hermetically sealed TO5 Metal Package.

**Bipolar NPN Device.** 

 $V_{CEO} = 50V$ 

 $I_c = 40A$ 

All Semelab hermetically sealed products can be processed in accordance with the requirements of BS, CECC and JAN, JANTX, JANTXV and JANS specifications

## TO5 (TO205AA) PINOUTS

3 - Collector

1 – Emitter 2 – Base

| Parameter                 | Test Conditions                       | Min. | Тур.  | Max.      | Units |
|---------------------------|---------------------------------------|------|-------|-----------|-------|
| V <sub>CEO</sub> *        |                                       |      |       | 50        | V     |
| I <sub>C(CONT)</sub>      |                                       |      |       | 40        | А     |
| h <sub>FE</sub>           | @ (V <sub>ce</sub> / I <sub>c</sub> ) | 120  |       | 10.0/0.15 | -     |
| f <sub>t</sub>            |                                       |      | 0.15M |           | Hz    |
| P <sub>D</sub>            |                                       |      |       | 0.8       | W     |
| * Maximum Working Voltage |                                       |      |       |           |       |