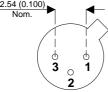

## TO18 (TO206AA) PINOUTS

1 – Emitter 2 – Base 3 – Collector

**Test Conditions Parameter** Min. Max. Units Typ.  $V_{CEO}^*$ 60 V 0.05 А C(CONT) @ 5.0/0.005 (V<sub>CE</sub> / I<sub>C</sub>) 40 100 h f, 90M Hz  $\mathsf{P}_{\mathsf{D}}$ 0.4 W \* Maximum Working Voltage