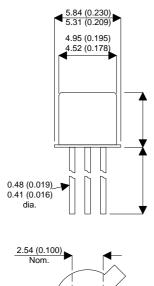

Dimensions in mm (inches).

CV7461-O

Bipolar NPN Device in a Hermetically sealed TO18 Metal Package.

**Bipolar NPN Device.** 

 $V_{ceo} = 60V$  $I_{c} = 0.05A$ 

All Semelab hermetically sealed products can be processed in accordance with the requirements of BS, CECC and JAN, JANTX, JANTXV and JANS specifications