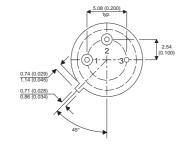

Dimensions in mm (inches).

## TO39 (TO205AD) PINOUTS

1 – Emitter

2 - Base

3 - Collector