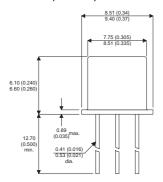

Dimensions in mm (inches).

## Bipolar PNP Device in a Hermetically sealed TO39 Metal Package.