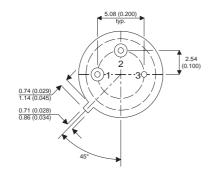

Dimensions in mm (inches).

## TO5 (TO205AA) PINOUTS

1 – Emitter 2 – Base

3 – Collector