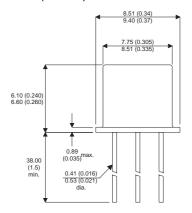

Dimensions in mm (inches).

## Bipolar NPN Device in a Hermetically sealed TO5 Metal Package.

**Bipolar NPN Device.** 

$$V_{CEO} = 100V$$

$$I_c = 1A$$

All Semelab hermetically sealed products can be processed in accordance with the requirements of BS, CECC and JAN, JANTX, JANTXV and JANS specifications