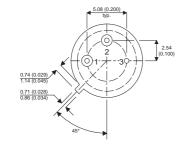

Dimensions in mm (inches).

## TO39 (TO205AD) PINOUTS

1 – Emitter 2 – Base 3 – Collector