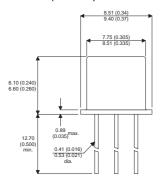

Dimensions in mm (inches).

## TO39 (TO205AD) PINOUTS

1 – Emitter 2 – Base 3 – Collector