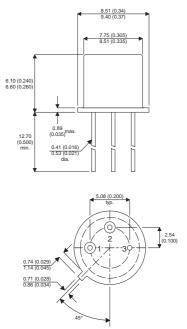

## Dimensions in mm (inches).

## TO39 (TO205AD) PINOUTS

1 – Emitter

2 – Base 3 – Collector

| Parameter                 | Test Conditions              | Min. | Тур. | Max. | Units |
|---------------------------|------------------------------|------|------|------|-------|
| V <sub>CEO</sub> *        |                              |      |      | 65   | V     |
| I <sub>C(CONT)</sub>      |                              |      |      | 0.6  | А     |
| h <sub>FE</sub>           | @ 4/0.1 ( $V_{ce}$ / $I_c$ ) | 50   |      | 200  | -     |
| f <sub>t</sub>            |                              |      | 100M |      | Hz    |
| P <sub>D</sub>            |                              |      |      | 0.5  | W     |
| * Maximum Working Voltage |                              |      |      |      |       |