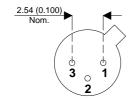

CV10807

Dimensions in mm (inches).





## TO18 (TO206AA) PINOUTS

1 – Emitter 2 – Base 3 – Collector

## Bipolar PNP Device in a Hermetically sealed TO18 Metal Package.

## **Bipolar PNP Device.**

$$V_{ceo} =$$

$$I_c =$$

All Semelab hermetically sealed products can be processed in accordance with the requirements of BS, CECC and JAN, JANTX, JANTXV and JANS specifications

| Parameter                 | Test Conditions      | Min. | Тур. | Max. | Units |
|---------------------------|----------------------|------|------|------|-------|
| V <sub>CEO</sub> *        |                      |      |      |      | V     |
| I <sub>C(CONT)</sub>      |                      |      |      |      | Α     |
| h <sub>FE</sub>           | $ (V_{CE} / I_{C}) $ |      |      |      | -     |
| f <sub>t</sub>            |