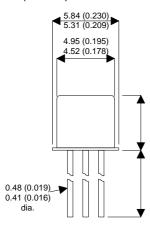

CV10807

Dimensions in mm (inches).





## TO18 (TO206AA) PINOUTS

1 – Emitter 2 – Base 3 – Collector

## Bipolar PNP Device in a Hermetically sealed TO18 Metal Package.

## **Bipolar PNP Device.**

$$V_{ceo} =$$

$$I_c =$$

All Semelab hermetically sealed products can be processed in accordance with the requirements of BS, CECC and JAN, JANTX, JANTXV and JANS specifications

| Parameter                 | Test Conditions      | Min. | Тур. | Max. | Units |
|---------------------------|----------------------|------|------|------|-------|
| V <sub>CEO</sub> *        |                      |      |      |      | V     |
| I <sub>C(CONT)</sub>      |                      |      |      |      | Α     |
| h <sub>FE</sub>           | $ (V_{CE} / I_{C}) $ |      |      |      | -     |
| f <sub>t</sub>            |