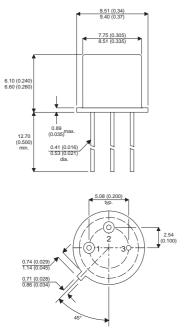

## Dimensions in mm (inches).

## TO39 (TO205AD) PINOUTS

2 - Base

1 – Emitter

3 – Collector

| Parameter                 | Test Conditions                           | Min. | Тур. | Max. | Units |
|---------------------------|-------------------------------------------|------|------|------|-------|
| V <sub>CEO</sub> *        |                                           |      |      | 80   | V     |
| I <sub>C(CONT)</sub>      |                                           |      |      | 5    | А     |
| h <sub>FE</sub>           | @ 2/2 (V <sub>ce</sub> / I <sub>c</sub> ) | 30   |      | 120  | -     |
| f <sub>t</sub>            |                                           |      | 30M  |      | Hz    |
| P <sub>D</sub>            |                                           |      |      | 6    | W     |
| * Maximum Working Voltage |                                           |      |      |      |       |