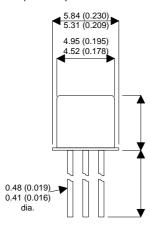

2N706

Dimensions in mm (inches).





## TO18 (TO206AA) PINOUTS

3 - Collector

1 – Emitter 2 – Base

## Bipolar NPN Device in a Hermetically sealed TO18 Metal Package.

**Bipolar NPN Device.** 

$$V_{CEO} = 20V$$

$$I_c = 0.01A$$

All Semelab hermetically sealed products can be processed in accordance with the requirements of BS, CECC and JAN, JANTX, JANTXV and JANS specifications

| Parameter                 | Test Conditions              | Min. | Тур. | Max. | Units |
|---------------------------|------------------------------|------|------|------|-------|
| V <sub>CEO</sub> *        |                              |      |      | 20   | V     |
| I <sub>C(CONT)</sub>      |                              |      |      | 0.01 | Α     |
| h <sub>FE</sub>           | $@ 1.0/10m (V_{CE} / I_{C})$ | 20   |      |      | -