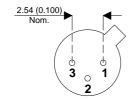

2N706

Dimensions in mm (inches).





## TO18 (TO206AA) PINOUTS

3 - Collector

1 – Emitter 2 – Base

## Bipolar NPN Device in a Hermetically sealed TO18 Metal Package.

**Bipolar NPN Device.** 

$$V_{CEO} = 20V$$

$$I_c = 0.01A$$

All Semelab hermetically sealed products can be processed in accordance with the requirements of BS, CECC and JAN, JANTX, JANTXV and JANS specifications

| Parameter                 | Test Conditions              | Min. | Тур. | Max. | Units |
|---------------------------|------------------------------|------|------|------|-------|
| V <sub>CEO</sub> *        |                              |      |      | 20   | V     |
| I <sub>C(CONT)</sub>      |                              |      |      | 0.01 | Α     |
| h <sub>FE</sub>           | $@ 1.0/10m (V_{CE} / I_{C})$ | 20   |      |      | -     |