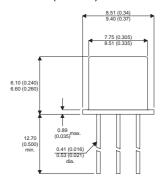

**ZT95** 

Dimensions in mm (inches).





## TO39 (TO205AD) PINOUTS

1 - Emitter

2 - Base

3 - Collector

## Bipolar NPN Device in a Hermetically sealed TO39 Metal Package.

## **Bipolar NPN Device.**

$$V_{ceo} = 60V$$

$$I_c = 1A$$

All Semelab hermetically sealed products can be processed in accordance with the requirements of BS, CECC and JAN, JANTX, JANTXV and JANS specifications

| Parameter                 | Test Conditions                | Min. | Тур. | Max. | Units |
|---------------------------|--------------------------------|------|------|------|-------|
| V <sub>CEO</sub> *        |                                |      |      | 60   | V     |
| I <sub>C(CONT)</sub>      |                                |      |      | 1    | Α     |
| h <sub>FE</sub>           | @ 10.0/0.15 $(V_{CE} / I_{C})$ | 45   |      | 200