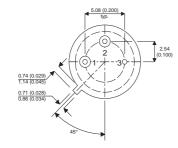

**ZT95** 

Dimensions in mm (inches).





## TO39 (TO205AD) PINOUTS

1 - Emitter

2 - Base

3 - Collector

## Bipolar NPN Device in a Hermetically sealed TO39 Metal Package.

## **Bipolar NPN Device.**

$$V_{ceo} = 60V$$

$$I_c = 1A$$

All Semelab hermetically sealed products can be processed in accordance with the requirements of BS, CECC and JAN, JANTX, JANTXV and JANS specifications

| Parameter                 | Test Conditions                | Min. | Тур. | Max. | Units |
|---------------------------|--------------------------------|------|------|------|-------|
| V <sub>CEO</sub> *        |                                |      |      | 60   | V     |
| I <sub>C(CONT)</sub>      |                                |      |      | 1    | Α     |
| h <sub>FE</sub>           | @ 10.0/0.15 $(V_{CE} / I_{C})$ | 45   |      | 200