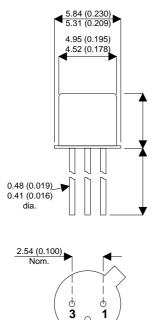

Dimensions in mm (inches).

Bipolar NPN Device in a Hermetically sealed TO18 Metal Package.

**Bipolar NPN Device.** 

 $V_{ceo} = 80V$  $I_{c} = 0.5A$ 

All Semelab hermetically sealed products can be processed in accordance with the requirements of BS, CECC and JAN, JANTX, JANTXV and JANS specifications

## TO18 (TO206AA) PINOUTS

0 2

1 – Emitter 2 – Base 3 – Collector

| Parameter                 | Test Conditions                            | Min. | Тур. | Max. | Units |
|---------------------------|--------------------------------------------|------|------|------|-------|
| V <sub>CEO</sub> *        |                                            |      |      | 80   | V     |
| I <sub>C(CONT)</sub>      |                                            |      |      | 0.5  | А     |
| h <sub>FE</sub>           | @ 6/1m (V <sub>ce</sub> / I <sub>c</sub> ) | 55   |      |      | -     |
| f <sub>t</sub>            |                                            |      | 200M |      | Hz    |
| P <sub>D</sub>            |                                            |      |      | 0.3  | W     |
| * Maximum Working Voltage |                                            |      |      |      |       |