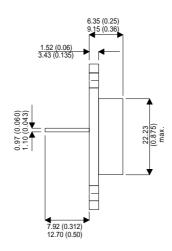

**SML12303** 

Dimensions in mm (inches).





## Bipolar NPN Device in a Hermetically sealed TO3 Metal Package.

## **Bipolar NPN Device.**

$$V_{CEO} = 300V$$

$$I_c = 10A$$

All Semelab hermetically sealed products can be processed in accordance with the requirements of BS, CECC and JAN, JANTX, JANTXV and JANS specifications.

## TO3 (TO204AA) PINOUTS

1 – Base 2

2 – Emitter

Case - Collector

| Parameter                 | Test Conditions           | Min. | Тур. | Max. | Units |
|---------------------------|---------------------------|------|------|------|-------|
| V <sub>CEO</sub> *        |                           |      |      | 300  | V     |
| I <sub>C(CONT)</sub>      |                           |      |      | 10   | Α     |
| h <sub>FE</sub>           | @ $5/20 (V_{CE} / I_{C})$ | 20   |      |      | -     |
| f <sub>