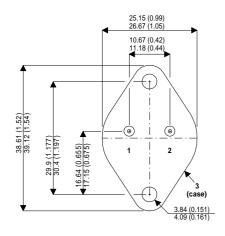

**SML12303** 

Dimensions in mm (inches).

## TO3 (TO204AA) PINOUTS

1 – Base 2

2 – Emitter

Case - Collector

| Parameter                 | Test Conditions           | Min. | Тур. | Max. | Units |
|---------------------------|---------------------------|------|------|------|-------|
| V <sub>CEO</sub> *        |                           |      |      | 300  | V     |
| I <sub>C(CONT)</sub>      |                           |      |      | 10   | Α     |
| h <sub>FE</sub>           | @ $5/20 (V_{CE} / I_{C})$ | 20   |      |      | -     |
| f <sub>t</sub>            |                           |      | 10M  |      | Hz    |
| P <sub>D</sub>            |                           |      |      | 220  | W     |
| * Maximum Working Voltage |                           |      |      |      |       |