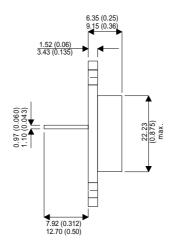

## **BUY70C**

Dimensions in mm (inches).





## Bipolar NPN Device in a Hermetically sealed TO3 Metal Package.

## **Bipolar NPN Device.**

$$V_{ceo} = 250V$$

$$I_c = 10A$$

All Semelab hermetically sealed products can be processed in accordance with the requirements of BS, CECC and JAN, JANTX, JANTXV and JANS specifications.

## TO3 (TO204AA) PINOUTS

1 – Base

2 – Emitter

Case - Collector

| Parameter                 | Test Conditions           | Min. | Тур. | Max. | Units |
|---------------------------|---------------------------|------|------|------|-------|
| V <sub>CEO</sub> *        |                           |      |      | 250  | V     |
| I <sub>C(CONT)</sub>      |                           |      |      | 10   | Α     |
| h <sub>FE</sub>           | @ 10/1 $(V_{CE} / I_{C})$ | 15   |      |      | -     |
| f <sub>t<