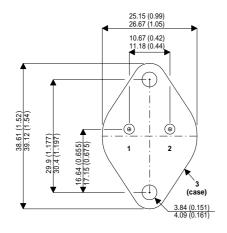

## **BUY70C**

Dimensions in mm (inches).

## TO3 (TO204AA) PINOUTS

1 – Base

2 – Emitter

Case - Collector

| Parameter                 | Test Conditions           | Min. | Тур. | Max. | Units |
|---------------------------|---------------------------|------|------|------|-------|
| V <sub>CEO</sub> *        |                           |      |      | 250  | V     |
| I <sub>C(CONT)</sub>      |                           |      |      | 10   | Α     |
| h <sub>FE</sub>           | @ 10/1 $(V_{CE} / I_{C})$ | 15   |      |      | -     |
| f <sub>t</sub>            |                           |      |      |      | Hz    |
| P <sub>D</sub>            |                           |      |      | 75   | W     |
| * Maximum Working Voltage |                           |      |      |      |       |