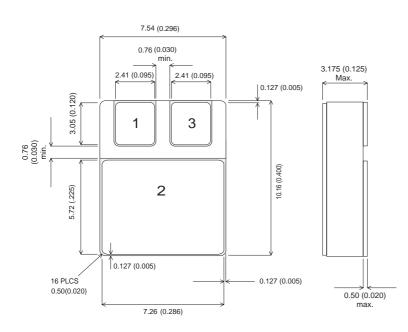

## SMD0.5 (TO276AA)

## PINOUTS

1 – Base

2 - Collector 3 - Emitter

| Parameter                 | Test Conditions              | Min. | Тур. | Max. | Units |
|---------------------------|------------------------------|------|------|------|-------|
| V <sub>CEO</sub> *        |                              |      |      | 400  | V     |
| I <sub>C(CONT)</sub>      |                              |      |      | 2    | А     |
| h <sub>FE</sub>           | @ 4/0.6 ( $V_{ce}$ / $I_c$ ) | 20   |      | 60   | -     |
| f <sub>t</sub>            |                              |      | 8M   |      | Hz    |
| P <sub>D</sub>            |                              |      |      | 10   | W     |
| * Maximum Working Voltage |                              |      |      |      |       |