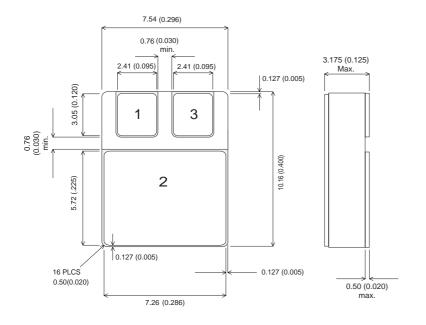

Dimensions in mm (inches).

## SMD0.5 (TO276AA)

## **PINOUTS**

1 – Base 2 – Collector 3 – Emitter