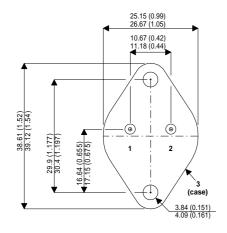

Dimensions in mm (inches).

## TO3 (TO204AA) PINOUTS

1 – Base

2 – Emitter

Case - Collector

| Parameter                 | Test Conditions          | Min. | Тур. | Max. | Units |
|---------------------------|--------------------------|------|------|------|-------|
| V <sub>CEO</sub> *        |                          |      |      | 400  | V     |
| I <sub>C(CONT)</sub>      |                          |      |      | 20   | Α     |
| h <sub>FE</sub>           | @ $4/6 (V_{CE} / I_{C})$ | 15   |      | 60   | -     |
| f <sub>t</sub>            |                          |      | 8M   |      | Hz    |
| P <sub>D</sub>            |                          |      |      | 350  | W     |
| * Maximum Working Voltage |                          |      |      |      |       |