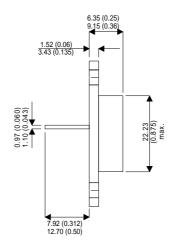

Dimensions in mm (inches).

## TO3 (TO204AA) PINOUTS

1 – Base

2 – Emitter

Case - Collector

| Parameter                 | Test Conditions          | Min. | Тур. | Max. | Units |
|---------------------------|--------------------------|------|------|------|-------|
| V <sub>CEO</sub> *        |                          |      |      | 400  | V     |
| I <sub>C(CONT)</sub>      |                          |      |      | 20   | Α     |
| h <sub>FE</sub>           | @ $4/6 (V_{CE} / I_{C})$ | 15   |      | 60   | -     |
| f <sub>t</sub>            |                          |      | 8M   |      | Hz    |
| P <sub>D</sub>            |                          |      |      | 350  | W     |
| * Maximum Working Voltage |                          |      |      |      |       |