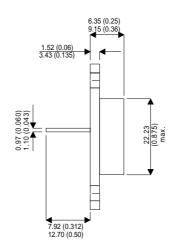

BUX24S

Dimensions in mm (inches).





## Bipolar NPN Device in a Hermetically sealed TO3 Metal Package.

## **Bipolar NPN Device.**

$$V_{ceo} = 400V$$

$$I_c = 20A$$

All Semelab hermetically sealed products can be processed in accordance with the requirements of BS, CECC and JAN, JANTX, JANTXV and JANS specifications.

## TO3 (TO204AA) PINOUTS

1 – Base 2 – Emitter Case - Collector

| Parameter                 | Test Conditions      | Min. | Тур. | Max. | Units |
|---------------------------|----------------------|------|------|------|-------|
| V <sub>CEO</sub> *        |                      |      |      | 400  | V     |
| I <sub>C(CONT)</sub>      |                      |      |      | 20   | А     |
| h <sub>FE</sub>           | $@4/6(V_{CE}/I_{C})$ | 15   |      | 60   | -     |
| f <sub>t</sub>            |