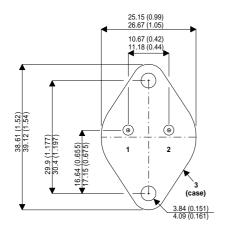

BUX24S

Dimensions in mm (inches).

## TO3 (TO204AA) PINOUTS

1 – Base 2 – Emitter Case - Collector

| Parameter                 | Test Conditions      | Min. | Тур. | Max. | Units |
|---------------------------|----------------------|------|------|------|-------|
| V <sub>CEO</sub> *        |                      |      |      | 400  | V     |
| I <sub>C(CONT)</sub>      |                      |      |      | 20   | А     |
| h <sub>FE</sub>           | $@4/6(V_{CE}/I_{C})$ | 15   |      | 60   | -     |
| f <sub>t</sub>            |                      |      | 8M   |      | Hz    |
| P <sub>D</sub>            |                      |      |      | 250  | W     |
| * Maximum Working Voltage |                      |      |      |      |       |