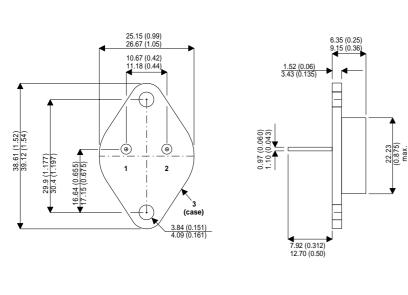

Dimensions in mm (inches).

Bipolar NPN Device in a Hermetically sealed TO3 Metal Package.

## TO3 (TO204AA) PINOUTS

1 – Base 2 – Emitter Case - Collector

| Parameter                 | Test Conditions              | Min. | Тур. | Max. | Units |
|---------------------------|------------------------------|------|------|------|-------|
| V <sub>CEO</sub> *        |                              |      |      | 400  | V     |
| I <sub>C(CONT)</sub>      |                              |      |      | 20   | А     |
| h <sub>FE</sub>           | @ 4/6 ( $V_{ce}$ / $I_{c}$ ) | 15   |      | 60   | -     |
| <b>f</b> <sub>t</sub>     |                              |      | 8M   |      | Hz    |
| P <sub>D</sub>            |                              |      |      | 350  | W     |
| * Maximum Working Voltage |                              |      |      |      |       |