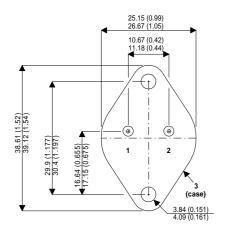

BUX10

Dimensions in mm (inches).

## TO3 (TO204AA) PINOUTS

1 – Base 2 – Emitter Case - Collector

| Parameter                 | Test Conditions           | Min. | Тур. | Max. | Units |
|---------------------------|---------------------------|------|------|------|-------|
| V <sub>CEO</sub> *        |                           |      |      | 125  | V     |
| I <sub>C(CONT)</sub>      |                           |      |      | 25   | Α     |
| h <sub>FE</sub>           | @ $2/10 (V_{CE} / I_{C})$ | 20   |      | 60   | -     |
| f <sub>t</sub>            |                           |      | 8M   |      | Hz    |
| P <sub>D</sub>            |                           |      |      | 150  | W     |
| * Maximum Working Voltage |                           |      |      |      |       |