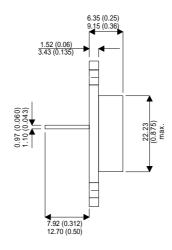

BUX10

Dimensions in mm (inches).

## Bipolar NPN Device in a Hermetically sealed TO3 Metal Package.