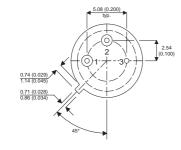

BSX47

Dimensions in mm (inches).





## TO39 (TO205AD) PINOUTS

1 - Emitter

2 - Base

3 - Collector

## Bipolar NPN Device in a Hermetically sealed TO39 Metal Package.

## **Bipolar NPN Device.**

$$V_{ceo} = 80V$$

$$I_c = 1A$$

All Semelab hermetically sealed products can be processed in accordance with the requirements of BS, CECC and JAN, JANTX, JANTXV and JANS specifications

| Parameter                 | Test Conditions    | Min. | Тур. | Max. | Units |
|---------------------------|--------------------|------|------|------|-------|
| V <sub>CEO</sub> *        |                    |      |      | 80   | V     |
| I <sub>C(CONT)</sub>      |                    |      |      | 1    | Α     |
| h <sub>FE</sub>           | $ (V_{CE} / I_C) $ |      |      |      | -     |
| f <sub>t</sub>            |                    |