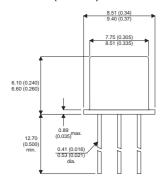

BSX47

Dimensions in mm (inches).





## TO39 (TO205AD) PINOUTS

1 - Emitter

2 - Base

3 - Collector

## Bipolar NPN Device in a Hermetically sealed TO39 Metal Package.

## **Bipolar NPN Device.**

$$V_{ceo} = 80V$$

$$I_c = 1A$$

All Semelab hermetically sealed products can be processed in accordance with the requirements of BS, CECC and JAN, JANTX, JANTXV and JANS specifications

| Parameter                 | Test Conditions    | Min. | Тур. | Max. | Units |
|---------------------------|--------------------|------|------|------|-------|
| V <sub>CEO</sub> *        |                    |      |      | 80   | V     |
| I <sub>C(CONT)</sub>      |                    |      |      | 1    | Α     |
| h <sub>FE</sub>           | $ (V_{CE} / I_C) $ |      |      |      | -     |
| f <sub>t</sub>            |