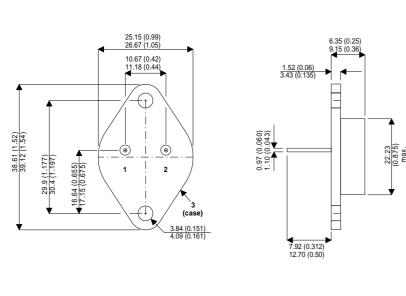

Dimensions in mm (inches).

Bipolar PNP Device in a Hermetically sealed TO3 Metal Package.

TO3 (TO204AA) PINOUTS

1 – Base 2 – Emitter Case - Collector

| Parameter                 | Test Conditions            | Min. | Тур. | Max. | Units |  |
|---------------------------|----------------------------|------|------|------|-------|--|
| V <sub>CEO</sub> *        |                            |      |      | 60   | V     |  |
| I <sub>C(CONT)</sub>      |                            |      |      | 12   | А     |  |
| h <sub>FE</sub>           | @ 3/6 ( $V_{ce}$ / $I_c$ ) | 750  |      |      | -     |  |
| f <sub>t</sub>            |                            |      |      |      | Hz    |  |
| P <sub>D</sub>            |                            |      |      | 117  | W     |  |
| * Maximum Working Voltage |                            |      |      |      |       |  |