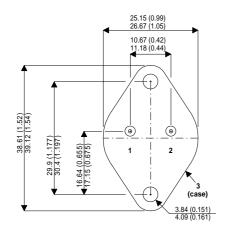

BDX85

Dimensions in mm (inches).

## TO3 (TO204AA) PINOUTS

1 – Base 2 – Emitter

Case - Collector

| Parameter                 | Test Conditions        | Min. | Тур. | Max. | Units |
|---------------------------|------------------------|------|------|------|-------|
| V <sub>CEO</sub> *        |                        |      |      | 45   | V     |
| I <sub>C(CONT)</sub>      |                        |      |      | 10   | Α     |
| h <sub>FE</sub>           | $@ 3/4 (V_{CE}/I_{C})$ | 750  |      |      | -     |
| f <sub>t</sub>            |                        |      |      |      | Hz    |
| P <sub>D</sub>            |                        |      |      | 100  | W     |
| * Maximum Working Voltage |                        |      |      |      |       |