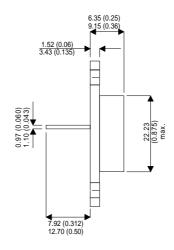

BDX85

Dimensions in mm (inches).

## TO3 (TO204AA) PINOUTS

1 – Base 2 – Emitter

Case - Collector

| Parameter                 | Test Conditions        | Min. | Тур. | Max. | Units |
|---------------------------|------------------------|------|------|------|-------|
| V <sub>CEO</sub> *        |                        |      |      | 45   | V     |
| I <sub>C(CONT)</sub>      |                        |      |      | 10   | Α     |
| h <sub>FE</sub>           | $@ 3/4 (V_{CE}/I_{C})$ | 750  |      |      | -     |
| f <sub>t</sub>            |                        |      |      |      | Hz    |
| P <sub>D</sub>            |                        |      |      | 100  | W     |
| * Maximum Working Voltage |                        |      |      |      |       |