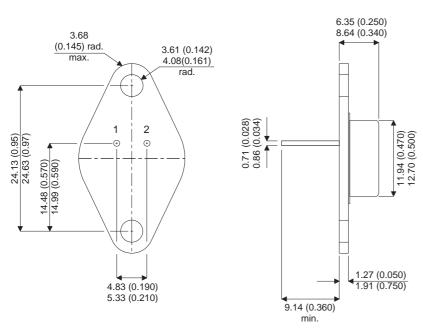

BDX14

Dimensions in mm (inches).

## TO66 (TO213AA) PINOUTS

1 – Base

2 - Emitter

Case - Collector

| Parameter                 | Test Conditions            | Min. | Тур. | Max. | Units |
|---------------------------|----------------------------|------|------|------|-------|
| V <sub>CEO</sub> *        |                            |      |      | 60   | V     |
| I <sub>C(CONT)</sub>      |                            |      |      | 4    | Α     |
| h <sub>FE</sub>           | $@ 4/0.3 (V_{CE} / I_{C})$ | 25   |      | 160  | -     |
| f <sub>t</sub>            |                            |      | 0.8M |      | Hz    |
| P <sub>D</sub>            |                            |      |      | 29   | W     |
| * Maximum Working Voltage |                            |      |      |      |       |