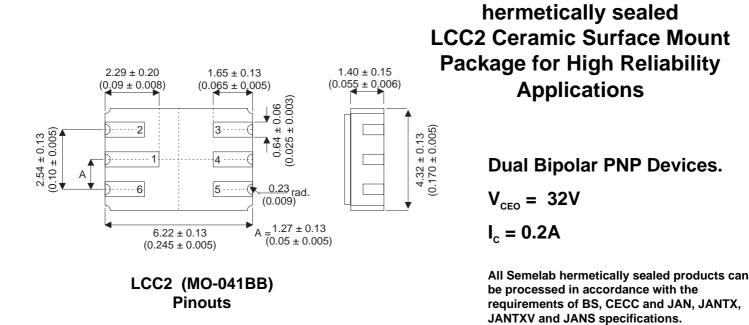

Dimensions in mm (inches).

| Pin 1 – Collector 1 | Pin 4 – Collector 2 |
|---------------------|---------------------|
| Pin 2 – Base 1      | Pin 5 – Emitter 2   |
| Pin 3 – Base 2      | Pin 6 – Emitter 1   |