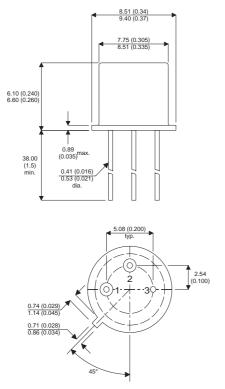

Dimensions in mm (inches).

Bipolar NPN Device in a Hermetically sealed TO5 Metal Package.

## TO5 (TO205AA) PINOUTS

1 – Emitter 2

2 – Base 3 – Collector

| Parameter                 | Test Conditions                 | Min. | Тур. | Max. | Units |
|---------------------------|---------------------------------|------|------|------|-------|
| V <sub>CEO</sub> *        |                                 |      |      | 50   | V     |
| I <sub>C(CONT)</sub>      |                                 |      |      | 0.25 | А     |
| h <sub>FE</sub>           | @ 6/10m (V $_{ce}$ / I $_{c}$ ) | 50   |      |      | -     |
| f <sub>t</sub>            |                                 |      | 2M   |      | Hz    |
| P <sub>D</sub>            |                                 |      |      | 0.4  | W     |
| * Maximum Working Voltage |                                 |      |      |      |       |