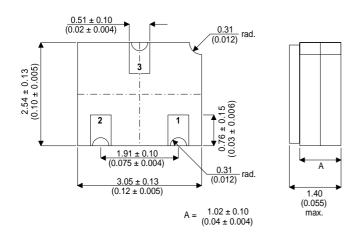

## **BCW30CSM**

Dimensions in mm (inches).

## **PINOUTS**

1 – Base

2 - Emitter

3 - Collector

Bipolar PNP Device in a Hermetically sealed LCC1 Ceramic Surface Mount Package for High Reliability Applications

**Bipolar PNP Device.** 

$$V_{ceo} = 32V$$

$$I_{c} = 0.1A$$