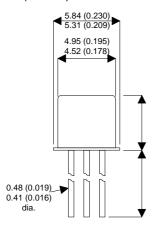

**BC479** 

Dimensions in mm (inches).





## TO18 (TO206AA) PINOUTS

1 – Emitter

2 - Base

3 - Collector

## Bipolar PNP Device in a Hermetically sealed TO18 Metal Package.

**Bipolar PNP Device.** 

$$V_{ceo} = 40V$$

$$I_{c} = 0.1A$$

All Semelab hermetically sealed products can be processed in accordance with the requirements of BS, CECC and JAN, JANTX, JANTXV and JANS specifications

| Parameter                 | Test Conditions         | Min. | Тур. | Max. | Units |
|---------------------------|-------------------------|------|------|------|-------|
| V <sub>CEO</sub> *        |                         |      |      | 40   | V     |
| I <sub>C(CONT)</sub>      |                         |      |      | 0.1  | А     |
| h <sub>FE</sub>           | $@ 5/2m (V_{CE} / I_C)$ | 200  |      | 450  | -     |
| f <sub>t</sub>