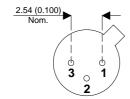

**BC479** 

Dimensions in mm (inches).





## TO18 (TO206AA) PINOUTS

1 – Emitter

2 - Base

3 - Collector

## Bipolar PNP Device in a Hermetically sealed TO18 Metal Package.

**Bipolar PNP Device.** 

$$V_{ceo} = 40V$$

$$I_{c} = 0.1A$$

All Semelab hermetically sealed products can be processed in accordance with the requirements of BS, CECC and JAN, JANTX, JANTXV and JANS specifications

| Parameter                 | Test Conditions         | Min. | Тур. | Max. | Units |
|---------------------------|-------------------------|------|------|------|-------|
| V <sub>CEO</sub> *        |                         |      |      | 40   | V     |
| I <sub>C(CONT)</sub>      |                         |      |      | 0.1  | А     |
| h <sub>FE</sub>           | $@ 5/2m (V_{CE} / I_C)$ | 200  |      | 450  | -     |
| f <sub>t</sub>