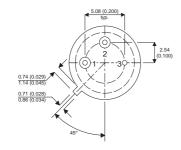

Dimensions in mm (inches).

## TO39 (TO205AD) PINOUTS

1 - Emitter

2 - Base

3 - Collector