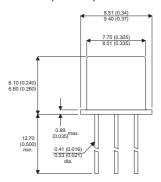

Dimensions in mm (inches).

## TO39 (TO205AD) PINOUTS

1 - Emitter

2 - Base

3 - Collector