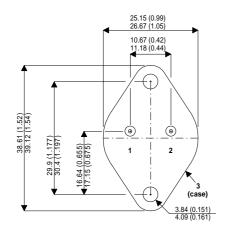

2N6306

Dimensions in mm (inches).

## TO3 (TO204AA) PINOUTS

1 – Base 2 – Emitter

Case - Collector

| Parameter                 | Test Conditions        | Min. | Тур. | Max. | Units |
|---------------------------|------------------------|------|------|------|-------|
| V <sub>CEO</sub> *        |                        |      |      | 250  | V     |
| I <sub>C(CONT)</sub>      |                        |      |      | 8    | Α     |
| h <sub>FE</sub>           | $@ 5/3 (V_{CE}/I_{C})$ | 15   |      | 75   | -     |
| f <sub>t</sub>            |                        |      | 5M   |      | Hz    |
| P <sub>D</sub>            |                        |      |      | 125  | W     |
| * Maximum Working Voltage |                        |      |      |      |       |