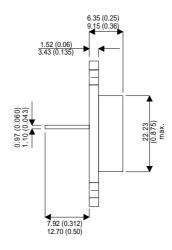

2N6306

Dimensions in mm (inches).

## TO3 (TO204AA) PINOUTS

1 – Base 2 – Emitter

Case - Collector

| Parameter                 | Test Conditions        | Min. | Тур. | Max. | Units |
|---------------------------|------------------------|------|------|------|-------|
| V <sub>CEO</sub> *        |                        |      |      | 250  | V     |
| I <sub>C(CONT)</sub>      |                        |      |      | 8    | Α     |
| h <sub>FE</sub>           | $@ 5/3 (V_{CE}/I_{C})$ | 15   |      | 75   | -     |
| f <sub>t</sub>            |                        |      | 5M   |      | Hz    |
| P <sub>D</sub>            |                        |      |      | 125  | W     |
| * Maximum Working Voltage |                        |      |      |      |       |