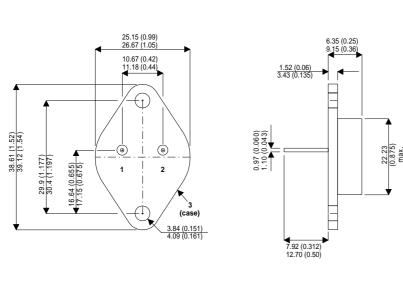

Dimensions in mm (inches).

Bipolar PNP Device in a Hermetically sealed TO3 Metal Package.

## TO3 (TO204AA) PINOUTS

1 – Base 2 – Emitter

Case - Collector

| Parameter                 | Test Conditions                            | Min. | Тур. | Max.  | Units |
|---------------------------|--------------------------------------------|------|------|-------|-------|
| V <sub>CEO</sub> *        |                                            |      |      | 100   | V     |
| I <sub>C(CONT)</sub>      |                                            |      |      | 20    | А     |
| h <sub>FE</sub>           | @ 3/10 (V <sub>ce</sub> / I <sub>c</sub> ) | 750  |      | 18000 | -     |
| f <sub>t</sub>            |                                            |      | 4M   |       | Hz    |
| P <sub>D</sub>            |                                            |      |      | 160   | W     |
| * Maximum Working Voltage |                                            |      |      |       |       |