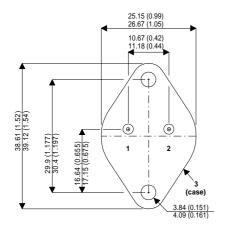

Dimensions in mm (inches).

## Bipolar PNP Device in a Hermetically sealed TO3 Metal Package.

## TO3 (TO204AA) PINOUTS

1 – Base 2 – Emitter

Case - Collector

| Parameter                 | Test Conditions           | Min. | Тур. | Max.  | Units |
|---------------------------|---------------------------|------|------|-------|-------|
| V <sub>CEO</sub> *        |                           |      |      | 60    | V     |
| I <sub>C(CONT)</sub>      |                           |      |      | 20    | Α     |
| h <sub>FE</sub>           | @ $3/10 (V_{CE} / I_{C})$ | 750  |      | 18000 | -     |
| f <sub>t</sub>            |                           |      | 4M   |       | Hz    |
| P <sub>D</sub>            |                           |      |      | 160   | W     |
| * Maximum Working Voltage |                           |      |      |       |       |