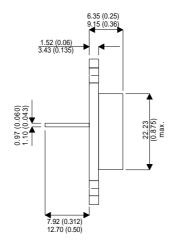

Dimensions in mm (inches).

## Bipolar PNP Device in a Hermetically sealed TO3 Metal Package.