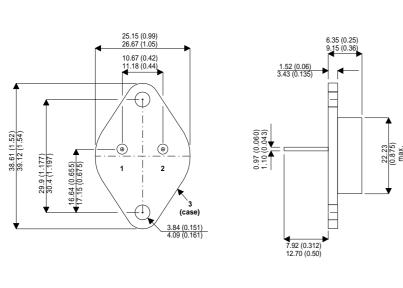

Dimensions in mm (inches).

Bipolar NPN Device in a Hermetically sealed TO3 Metal Package.

2N6284

## TO3 (TO204AA) PINOUTS

1 – Base 2 – Emitter

Case - Collector

| Parameter                 | Test Conditions               | Min. | Тур. | Max.  | Units |
|---------------------------|-------------------------------|------|------|-------|-------|
| V <sub>CEO</sub> *        |                               |      |      | 100   | V     |
| I <sub>C(CONT)</sub>      |                               |      |      | 20    | А     |
| h <sub>FE</sub>           | @ 3/10 ( $V_{ce}$ / $I_{c}$ ) | 750  |      | 18000 | -     |
| f <sub>t</sub>            |                               |      | 4M   |       | Hz    |
| P <sub>D</sub>            |                               |      |      | 160   | W     |
| * Maximum Working Voltage |                               |      |      |       |       |