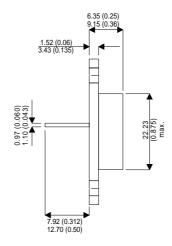

Dimensions in mm (inches).

## Bipolar NPN Device in a Hermetically sealed TO3 Metal Package.

## TO3 (TO204AA) PINOUTS

1 – Base 2 – Emitter Case - Collector

| Parameter                 | Test Conditions           | Min. | Тур. | Max.  | Units |
|---------------------------|---------------------------|------|------|-------|-------|
| V <sub>CEO</sub> *        |                           |      |      | 80    | V     |
| I <sub>C(CONT)</sub>      |                           |      |      | 20    | Α     |
| h <sub>FE</sub>           | @ $3/10 (V_{CE} / I_{C})$ | 750  |      | 18000 | -     |
| f <sub>t</sub>            |                           |      | 4M   |       | Hz    |
| P <sub>D</sub>            |                           |      |      | 160   | W     |
| * Maximum Working Voltage |                           |      |      |       |       |