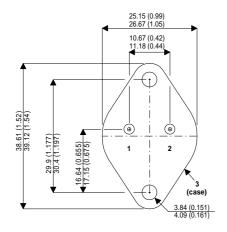

Dimensions in mm (inches).

## Bipolar NPN Device in a Hermetically sealed TO3 Metal Package.

## TO3 (TO204AA) PINOUTS

1 – Base 2 – Emitter Case - Collector

| Parameter                 | Test Conditions           | Min. | Тур. | Max.  | Units |
|---------------------------|---------------------------|------|------|-------|-------|
| V <sub>CEO</sub> *        |                           |      |      | 80    | V     |
| I <sub>C(CONT)</sub>      |                           |      |      | 20    | Α     |
| h <sub>FE</sub>           | @ $3/10 (V_{CE} / I_{C})$ | 750  |      | 18000 | -     |
| f <sub>t</sub>            |                           |      | 4M   |       | Hz    |
| P <sub>D</sub>            |                           |      |      | 160   | W     |
| * Maximum Working Voltage |                           |      |      |       |       |