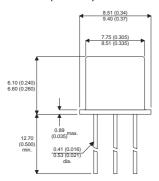

Dimensions in mm (inches).

## Bipolar PNP Device in a Hermetically sealed TO39 Metal Package.