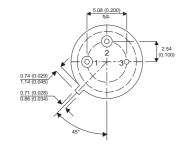

Dimensions in mm (inches).

## TO39 (TO205AD) PINOUTS

1 – Emitter 2 – Base

3 - Collector