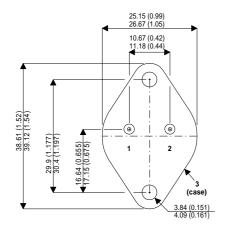

Dimensions in mm (inches).

## Bipolar NPN Device in a Hermetically sealed TO3 Metal Package.

## TO3 (TO204AA) PINOUTS

1 – Base 2 – Emitter Case - Collector

| Parameter                 | Test Conditions          | Min. | Тур. | Max. | Units |
|---------------------------|--------------------------|------|------|------|-------|
| V <sub>CEO</sub> *        |                          |      |      | 60   | V     |
| I <sub>C(CONT)</sub>      |                          |      |      | 12   | Α     |
| h <sub>FE</sub>           | @ $3/6 (V_{CE} / I_{C})$ | 750  |      |      | -     |
| f <sub>t</sub>            |                          |      | 4M   |      | Hz    |
| P <sub>D</sub>            |                          |      |      | 150  | W     |
| * Maximum Working Voltage |                          |      |      |      |       |