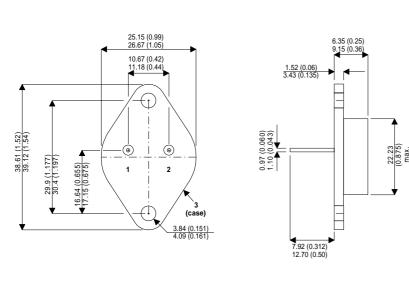

Dimensions in mm (inches).

Bipolar NPN Device in a Hermetically sealed TO3 Metal Package.

2N6055

TO3 (TO204AA) PINOUTS

1 – Base 2 – Emitter

Case - Collector

| Parameter                 | Test Conditions                           | Min. | Тур. | Max. | Units |
|---------------------------|-------------------------------------------|------|------|------|-------|
| V <sub>CEO</sub> *        |                                           |      |      | 60   | V     |
| I <sub>C(CONT)</sub>      |                                           |      |      | 8    | А     |
| h <sub>FE</sub>           | @ 3/4 (V <sub>ce</sub> / I <sub>c</sub> ) | 750  |      |      | -     |
| f <sub>t</sub>            |                                           |      | 4M   |      | Hz    |
| P <sub>D</sub>            |                                           |      |      | 100  | W     |
| * Maximum Working Voltage |                                           |      |      |      |       |