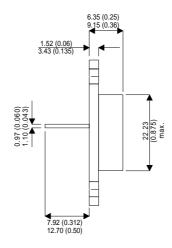

Dimensions in mm (inches).

## Bipolar PNP Device in a Hermetically sealed TO3 Metal Package.