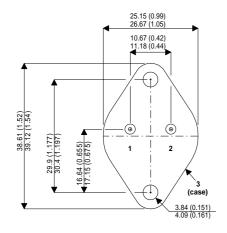

Dimensions in mm (inches).

## Bipolar PNP Device in a Hermetically sealed TO3 Metal Package.

## TO3 (TO204AA) PINOUTS

1 – Base 2 – Emitter Case - Collector

| Parameter                 | Test Conditions      | Min. | Тур. | Max.  | Units |
|---------------------------|----------------------|------|------|-------|-------|
| V <sub>CEO</sub> *        |                      |      |      | 80    | V     |
| I <sub>C(CONT)</sub>      |                      |      |      | 8     | Α     |
| h <sub>FE</sub>           | $@ 3/4 (V_{CE}/I_C)$ | 750  |      | 18000 | -     |
| f <sub>t</sub>            |                      |      | 4M   |       | Hz    |
| P <sub>D</sub>            |                      |      |      | 100   | W     |
| * Maximum Working Voltage |                      |      |      |       |       |