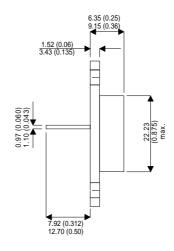

Dimensions in mm (inches).

## Bipolar NPN Device in a Hermetically sealed TO3 Metal Package.

## TO3 (TO204AA) PINOUTS

1 – Base 2 – Emitter Case - Collector

| Parameter                 | Test Conditions           | Min. | Тур. | Max. | Units |
|---------------------------|---------------------------|------|------|------|-------|
| V <sub>CEO</sub> *        |                           |      |      | 100  | V     |
| I <sub>C(CONT)</sub>      |                           |      |      | 30   | Α     |
| h <sub>FE</sub>           | @ $4/20 (V_{CE} / I_{C})$ | 20   |      | 100  | -     |
| f <sub>t</sub>            |                           |      | 30M  |      | Hz    |
| P <sub>D</sub>            |                           |      |      | 100  | W     |
| * Maximum Working Voltage |                           |      |      |      |       |