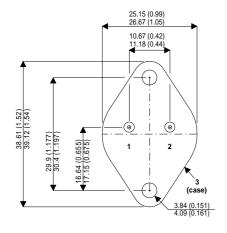

Dimensions in mm (inches).

## Bipolar NPN Device in a Hermetically sealed TO3 Metal Package.

## TO3 (TO204AA) PINOUTS

1 – Base 2 – Emitter Case - Collector

| Parameter                 | Test Conditions           | Min. | Тур. | Max. | Units |
|---------------------------|---------------------------|------|------|------|-------|
| V <sub>CEO</sub> *        |                           |      |      | 100  | V     |
| I <sub>C(CONT)</sub>      |                           |      |      | 30   | Α     |
| h <sub>FE</sub>           | @ $4/20 (V_{CE} / I_{C})$ | 20   |      | 100  | -     |
| f <sub>t</sub>            |                           |      | 30M  |      | Hz    |
| P <sub>D</sub>            |                           |      |      | 100  | W     |
| * Maximum Working Voltage |                           |      |      |      |       |