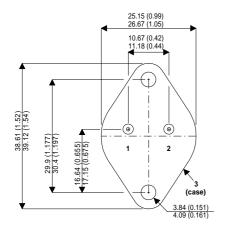

Dimensions in mm (inches).

## Bipolar NPN Device in a Hermetically sealed TO3 Metal Package.

## TO3 (TO204AA) PINOUTS

1 – Base 2 – Emitter Case - Collector

| Parameter                 | Test Conditions           | Min. | Тур. | Max. | Units |
|---------------------------|---------------------------|------|------|------|-------|
| V <sub>CEO</sub> *        |                           |      |      | 80   | V     |
| I <sub>C(CONT)</sub>      |                           |      |      | 30   | Α     |
| h <sub>FE</sub>           | @ $4/10 (V_{CE} / I_{C})$ | 20   |      | 100  | -     |
| f <sub>t</sub>            |                           |      | 30M  |      | Hz    |
| P <sub>D</sub>            |                           |      |      | 100  | W     |
| * Maximum Working Voltage |                           |      |      |      |       |