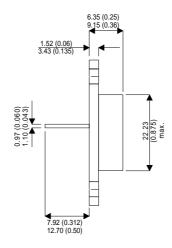

Dimensions in mm (inches).

## Bipolar NPN Device in a Hermetically sealed TO3 Metal Package.

## TO3 (TO204AA) PINOUTS

1 – Base 2 – Emitter Case - Collector

| Parameter                 | Test Conditions           | Min. | Тур. | Max. | Units |
|---------------------------|---------------------------|------|------|------|-------|
| V <sub>CEO</sub> *        |                           |      |      | 80   | V     |
| I <sub>C(CONT)</sub>      |                           |      |      | 30   | Α     |
| h <sub>FE</sub>           | @ $4/10 (V_{CE} / I_{C})$ | 20   |      | 100  | -     |
| f <sub>t</sub>            |                           |      | 30M  |      | Hz    |
| P <sub>D</sub>            |                           |      |      | 100  | W     |
| * Maximum Working Voltage |                           |      |      |      |       |