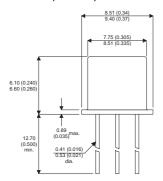

Dimensions in mm (inches).

## Bipolar NPN Device in a Hermetically sealed TO39 Metal Package.