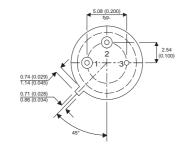

2N5097

Dimensions in mm (inches).





## TO39 (TO205AD) PINOUTS

1 - Emitter

2 - Base

3 - Collector

## Bipolar NPN Device in a Hermetically sealed TO39 Metal Package.

## **Bipolar NPN Device.**

$$V_{ceo} = 450V$$

$$I_c = 1A$$

All Semelab hermetically sealed products can be processed in accordance with the requirements of BS, CECC and JAN, JANTX, JANTXV and JANS specifications

| Parameter                 | Test Conditions           | Min. | Тур. | Max. | Units |
|---------------------------|---------------------------|------|------|------|-------|
| V <sub>CEO</sub> *        |                           |      |      | 450  | V     |
| I <sub>C(CONT)</sub>      |                           |      |      | 1    | Α     |
| h <sub>FE</sub>           | @ 10/0.1 $(V_{ce} / I_c)$ | 15   |      | 250  | -     |
| f <sub>t</su