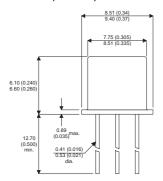

2N5097

Dimensions in mm (inches).





## TO39 (TO205AD) PINOUTS

1 - Emitter

2 - Base

3 - Collector

## Bipolar NPN Device in a Hermetically sealed TO39 Metal Package.

## **Bipolar NPN Device.**

$$V_{ceo} = 450V$$

$$I_c = 1A$$

All Semelab hermetically sealed products can be processed in accordance with the requirements of BS, CECC and JAN, JANTX, JANTXV and JANS specifications

| Parameter                 | Test Conditions           | Min. | Тур. | Max. | Units |
|---------------------------|---------------------------|------|------|------|-------|
| V <sub>CEO</sub> *        |                           |      |      | 450  | V     |
| I <sub>C(CONT)</sub>      |                           |      |      | 1    | Α     |
| h <sub>FE</sub>           | @ 10/0.1 $(V_{ce} / I_c)$ | 15   |      | 250  | -     |
| f <sub>t</