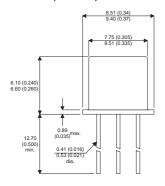

Dimensions in mm (inches).





## TO39 (TO205AD) PINOUTS

1 – Emitter 2 – Base 3 – Collector

## Bipolar PNP Device in a Hermetically sealed TO39 Metal Package.

**Bipolar PNP Device.** 

$$V_{ceo} = 150V$$

$$I_{c} = 0.05A$$

All Semelab hermetically sealed products can be processed in accordance with the requirements of BS, CECC and JAN, JANTX, JANTXV and JANS specifications

| Parameter                 | Test Conditions               | Min. | Тур. | Max. | Units |
|---------------------------|-------------------------------|------|------|------|-------|
| V <sub>CEO</sub> *        |                               |      |      | 150  | V     |
| I <sub>C(CONT)</sub>      |                               |      |      | 0.05 | Α     |
| h <sub>FE</sub>           | $@$ 10/10m ( $V_{ce} / I_c$ ) | 25   |      | 250  |