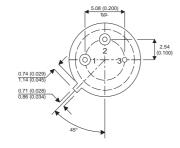

Dimensions in mm (inches).

## TO39 (TO205AD) PINOUTS

1 – Emitter 2 – Base 3 – Collector