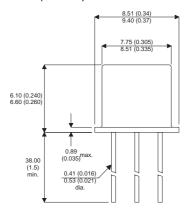

Dimensions in mm (inches).

## Bipolar NPN Device in a Hermetically sealed TO5 Metal Package.

**Bipolar NPN Device.** 

$$V_{CEO} = 50V$$

$$I_{c} = 1.2A$$

All Semelab hermetically sealed products can be processed in accordance with the requirements of BS, CECC and JAN, JANTX, JANTXV and JANS specifications