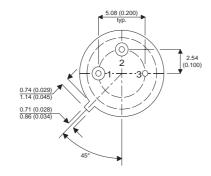

Dimensions in mm (inches).

## TO5 (TO205AA) PINOUTS

1 – Emitter

2 - Base

3 - Collector