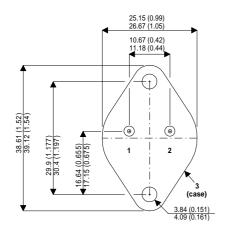

2N3713

Dimensions in mm (inches).

## TO3 (TO204AA) PINOUTS

1 – Base

2 – Emitter

Case - Collector

| Parameter                 | Test Conditions          | Min. | Тур. | Max. | Units |
|---------------------------|--------------------------|------|------|------|-------|
| V <sub>CEO</sub> *        |                          |      |      | 60   | V     |
| I <sub>C(CONT)</sub>      |                          |      |      | 10   | Α     |
| h <sub>FE</sub>           | @ $2/1 (V_{CE} / I_{C})$ | 25   |      | 90   | -     |
| f <sub>t</sub>            |                          |      | 4M   |      | Hz    |
| P <sub>D</sub>            |                          |      |      | 150  | W     |
| * Maximum Working Voltage |                          |      |      |      |       |