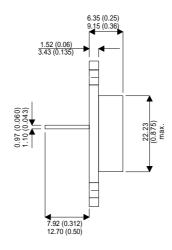

2N3713

Dimensions in mm (inches).

## Bipolar NPN Device in a Hermetically sealed TO3 Metal Package.