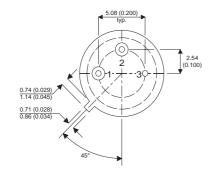

Dimensions in mm (inches).

## TO5 (TO205AA) PINOUTS

1 – Emitter

2 - Base

3 - Collector