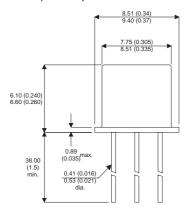

Dimensions in mm (inches).

## Bipolar NPN Device in a Hermetically sealed TO5 Metal Package.

**Bipolar NPN Device.** 

$$V_{CEO} = 150V$$

$$I_{c} = 0.3A$$

All Semelab hermetically sealed products can be processed in accordance with the requirements of BS, CECC and JAN, JANTX, JANTXV and JANS specifications