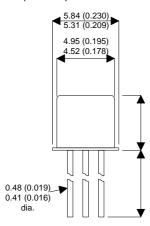

Dimensions in mm (inches).

## Bipolar PNP Device in a Hermetically sealed TO18 Metal Package.

**Bipolar PNP Device.** 

$$V_{CEO} = 40V$$

$$I_{c} = 0.2A$$

All Semelab hermetically sealed products can be processed in accordance with the requirements of BS, CECC and JAN, JANTX, JANTXV and JANS specifications