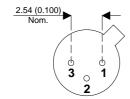

Dimensions in mm (inches).





## TO18 (TO206AA) PINOUTS

1 – Emitter

2 - Base

3 - Collector

## Bipolar PNP Device in a Hermetically sealed TO18 Metal Package.

**Bipolar PNP Device.** 

$$V_{CEO} = 40V$$

$$I_{c} = 0.2A$$

All Semelab hermetically sealed products can be processed in accordance with the requirements of BS, CECC and JAN, JANTX, JANTXV and JANS specifications

| Parameter                 | Test Conditions             | Min. | Тур. | Max. | Units |
|---------------------------|-----------------------------|------|------|------|-------|
| V <sub>CEO</sub> *        |                             |      |      | 40   | V     |
| I <sub>C(CONT)</sub>      |                             |      |      | 0.2  | Α     |
| h <sub>FE</sub>           | @ 10/0.1 $(V_{CE} / I_{C})$ | 50   |      |      | -     |
| f