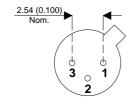

Dimensions in mm (inches).





## TO18 (TO206AA) PINOUTS

1 – Emitter 2 – Base 3 – Collector

## Bipolar PNP Device in a Hermetically sealed TO18 Metal Package.

**Bipolar PNP Device.** 

$$V_{CEO} = 20V$$

$$I_{c} = 0.1A$$

All Semelab hermetically sealed products can be processed in accordance with the requirements of BS, CECC and JAN, JANTX, JANTXV and JANS specifications

| Parameter                 | Test Conditions                | Min. | Тур. | Max. | Units |
|---------------------------|--------------------------------|------|------|------|-------|
| V <sub>CEO</sub> *        |                                |      |      | 20   | V     |
| I <sub>C(CONT)</sub>      |                                |      |      | 0.1  | Α     |
| h <sub>FE</sub>           | @ 0.5/50u ( $V_{ce}$ / $I_c$ ) | 10   |      |