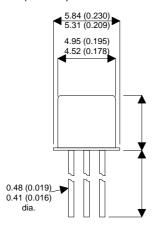

Dimensions in mm (inches).

## Bipolar PNP Device in a Hermetically sealed TO18 Metal Package.

**Bipolar PNP Device.** 

$$V_{CEO} = 20V$$

$$I_{c} = 0.1A$$

All Semelab hermetically sealed products can be processed in accordance with the requirements of BS, CECC and JAN, JANTX, JANTXV and JANS specifications