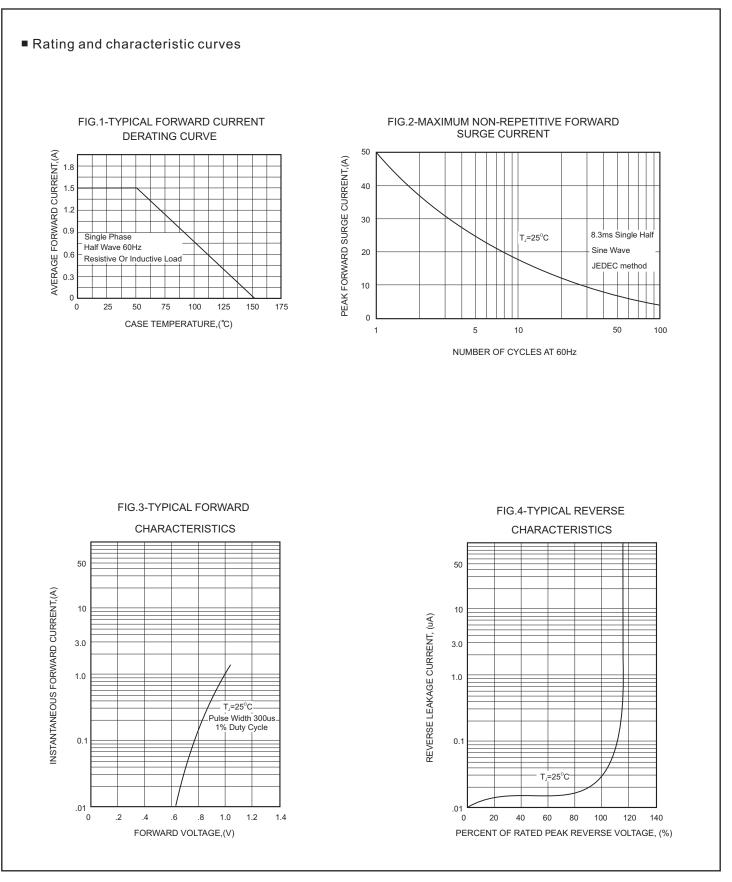

## **DF1505 THRU DF1510**

### 1.5A Miniature Glass Passivated Single-Phase Bridge Rectifiers





## **DF1505 THRU DF1510**

#### 1.5A Miniature Glass Passivated Single-Phase Bridge Rectifiers





# **DF1505 THRU DF1510**

#### 1.5A Miniature Glass Passivated Single-Phase Bridge Rectifiers

- CITC reserves the right to make changes to this document and its products and specifications at any time without notice.
- Customers should obtain and confirm the latest product information and specifications before final design, purchase or use.
- CITC makes no warranty, representation or guarantee regarding the suitability of its products for any particular purpose, nor does CITC assume any liability for application assistance or customer product design.
- CITC does not warrant or accept any liability with products which are purchased or used for any unintended or unauthorized application.
- No license is granted by implication or otherwise under any intellectual property rights of CITC.