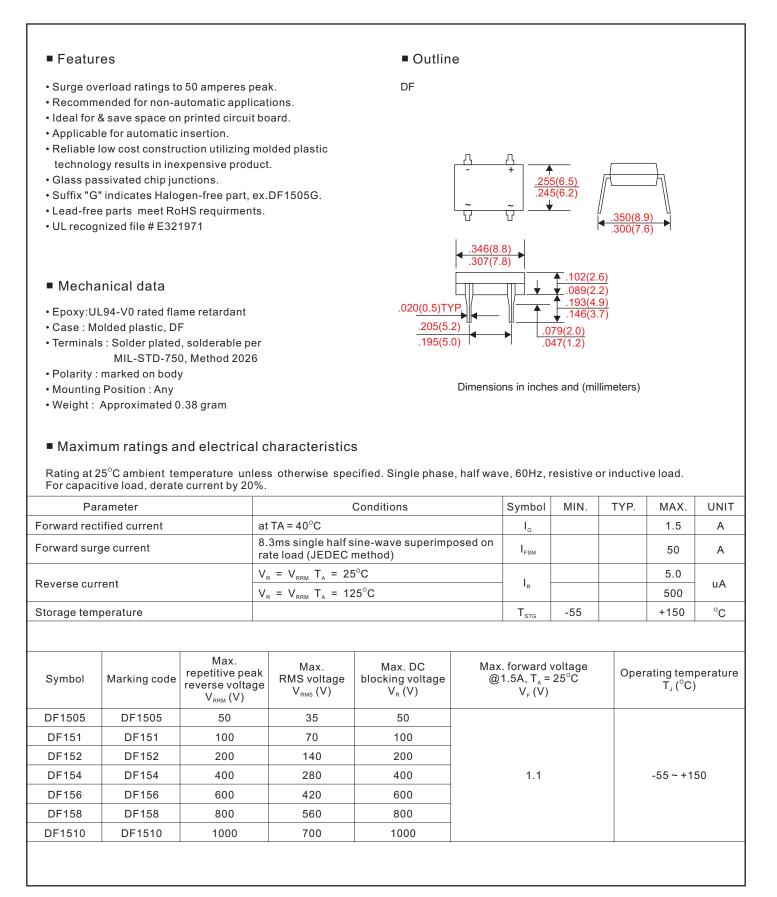

## **DF1505 THRU DF1510**

### 1.5A Miniature Glass Passivated Single-Phase Bridge Rectifiers





## **DF1505 THRU DF1510**

#### 1.5A Miniature Glass Passivated Single-Phase Bridge Rectifiers





# **DF1505 THRU DF1510**

#### 1.5A Miniature Glass Passivated Single-Phase Bridge Rectifiers

- CITC reserves the right to make changes to this document and its products and specifications at any time without notice.
- Customers should obtain and confirm the latest product information and specifications before final design, purchase or use.
- CITC makes no warranty, representation or guarantee regarding the suitability of its products for any particular purpose, nor does CITC assume any liability for application assistance or customer product design.
- CITC does not warrant or accept any liability with products which are purchased or used for any unintended or unauthorized application.