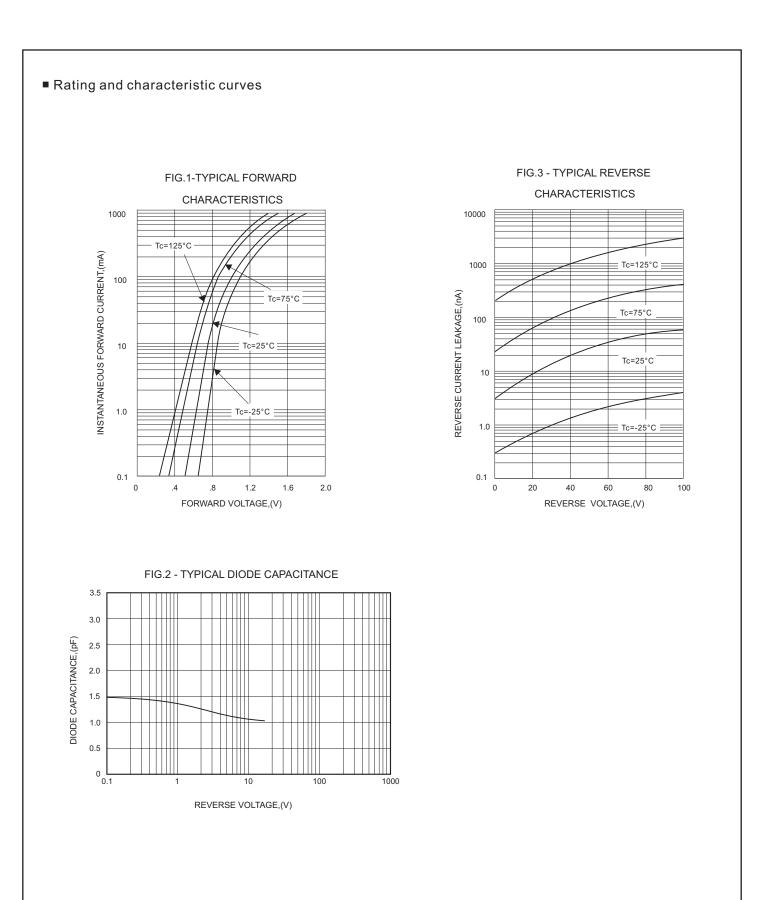

# 1SS355

#### 100mA Surface Mount Switching Diodes





# **1SS355**

### 100mA Surface Mount Switching Diodes





#### 100mA Surface Mount Switching Diodes



Dimensions in inches and (millimeters)

- CITC reserves the right to make changes to this document and its products and specifications at any time without notice.
- Customers should obtain and confirm the latest product information and specifications before final design, purchase or use.
- CITC makes no warranty, representation or guarantee regarding the suitability of its products for any particular purpose, nor does CITC assume any liability for application assistance or customer product design.
- CITC does not warrant or accept any liability with products which are purchased or used for any unintended or unauthorized application.
- No license is granted by implication or otherwise under any intellectual property rights of CITC.
- CITC pro