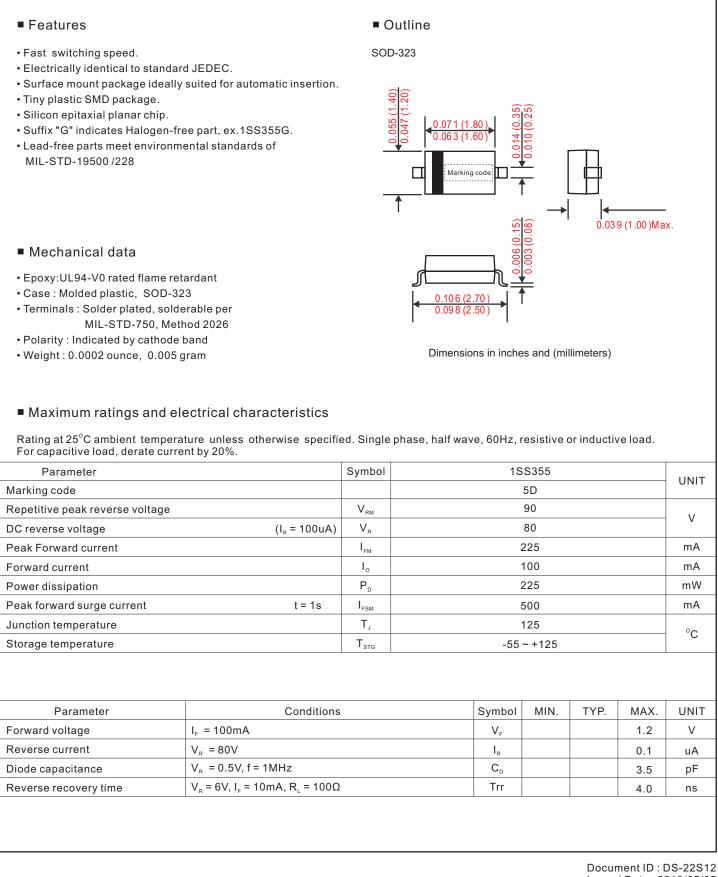

#### 100mA Surface Mount Switching Diodes

Dimensions in inches and (millimeters)

- CITC reserves the right to make changes to this document and its products and specifications at any time without notice.
- Customers should obtain and confirm the latest product information and specifications before final design, purchase or use.
- CITC makes no warranty, representation or guarantee regarding the suitability of its products for any particular purpose, nor does CITC assume any liability for application assistance or customer product design.
- CITC does not warrant or accept any liability with products which are purchased or used for any unintended or unauthorized application.
- No license is granted by implication or otherwise under any intellectual property rights of CITC.
- CITC products are not authorized for use as critical components in life support devices or systems without express written approval of CITC.