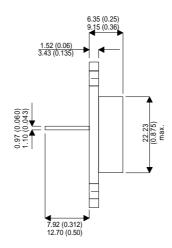

Dimensions in mm (inches).

## Bipolar NPN Device in a Hermetically sealed TO3 Metal Package.

## TO3 (TO204AA) PINOUTS

1 – Base 2 – Emitter

Case - Collector

| Parameter                 | Test Conditions          | Min. | Тур. | Max. | Units |
|---------------------------|--------------------------|------|------|------|-------|
| V <sub>CEO</sub> *        |                          |      |      | 300  | V     |
| I <sub>C(CONT)</sub>      |                          |      |      | 5    | Α     |
| h <sub>FE</sub>           | $@ 5.0/1.0 (V_{ce}/I_c)$ | 30   |      | 90   | -     |
| f <sub>t</sub>            |                          |      | 2.5M |      | Hz    |
| P <sub>D</sub>            |                          |      |      | 100  | W     |
| * Maximum Working Voltage |                          |      |      |      |       |