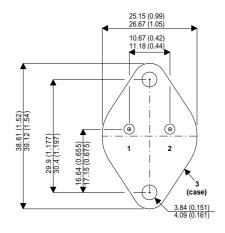

Dimensions in mm (inches).

## Bipolar NPN Device in a Hermetically sealed TO3 Metal Package.

## TO3 (TO204AA) PINOUTS

1 – Base 2 – Emitter

Case - Collector

| Parameter                 | Test Conditions          | Min. | Тур. | Max. | Units |
|---------------------------|--------------------------|------|------|------|-------|
| V <sub>CEO</sub> *        |                          |      |      | 300  | V     |
| I <sub>C(CONT)</sub>      |                          |      |      | 5    | Α     |
| h <sub>FE</sub>           | $@ 5.0/1.0 (V_{ce}/I_c)$ | 30   |      | 90   | -     |
| f <sub>t</sub>            |                          |      | 2.5M |      | Hz    |
| P <sub>D</sub>            |                          |      |      | 100  | W     |
| * Maximum Working Voltage |                          |      |      |      |       |